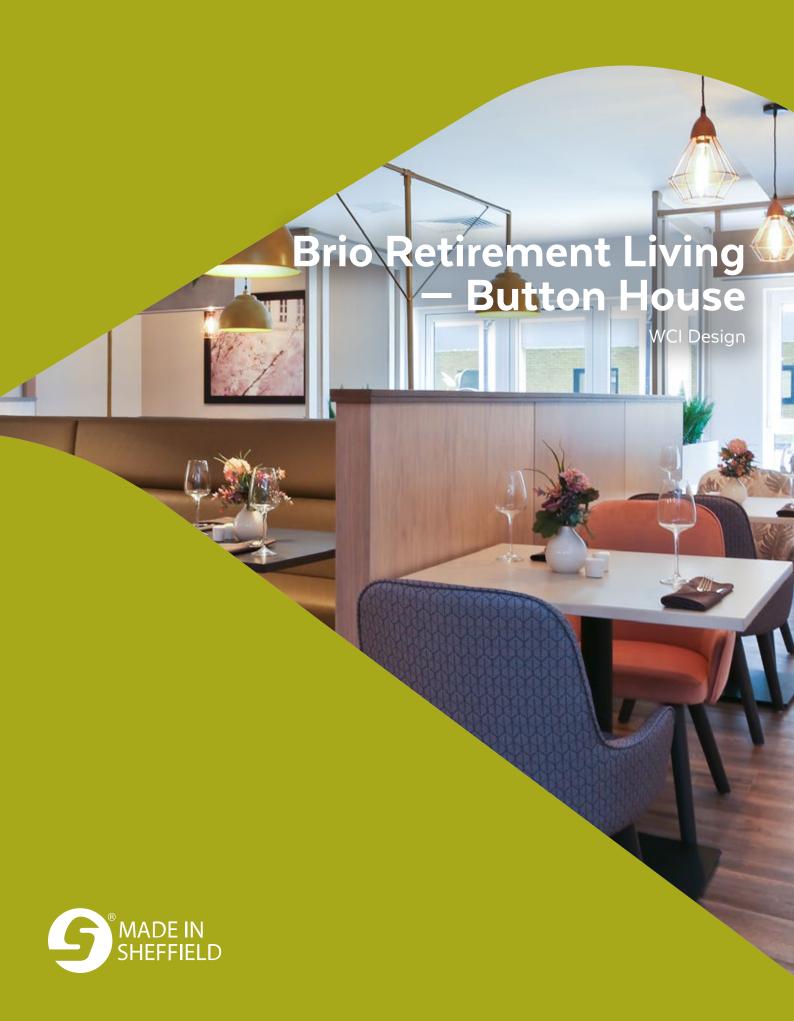

Assisting the Brio in house design team to ensure the public area's:-Reception, Coffee Bar, Lounge, Brasserie and Utility Room met with the high expectations and quality demanded of this contemporary and vibrant community hub.

Manufacturing the servery counters feature and bespoke joinery pieces, bespoke fixed seating and fabulous eclectic modern furniture which features throughout all the public area's creating a comfortable and cosy environment.