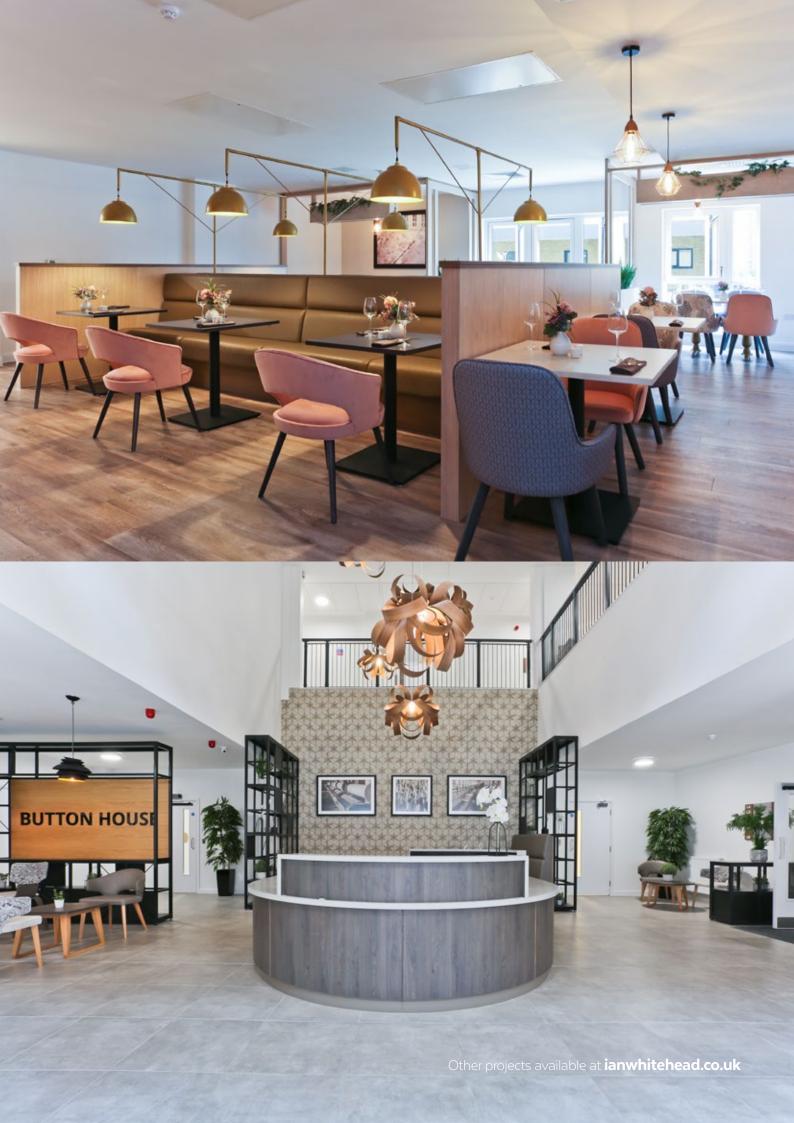

Assisting the Brio in house design team to ensure the public area's:-Reception, Coffee Bar, Lounge, Brasserie and Utility Room met with the high expectations and quality demanded of this contemporary and vibrant community hub.

Manufacturing the servery counters feature and bespoke joinery pieces, bespoke fixed seating and fabulous eclectic modern furniture which features throughout all the public area's creating a comfortable and cosy environment.