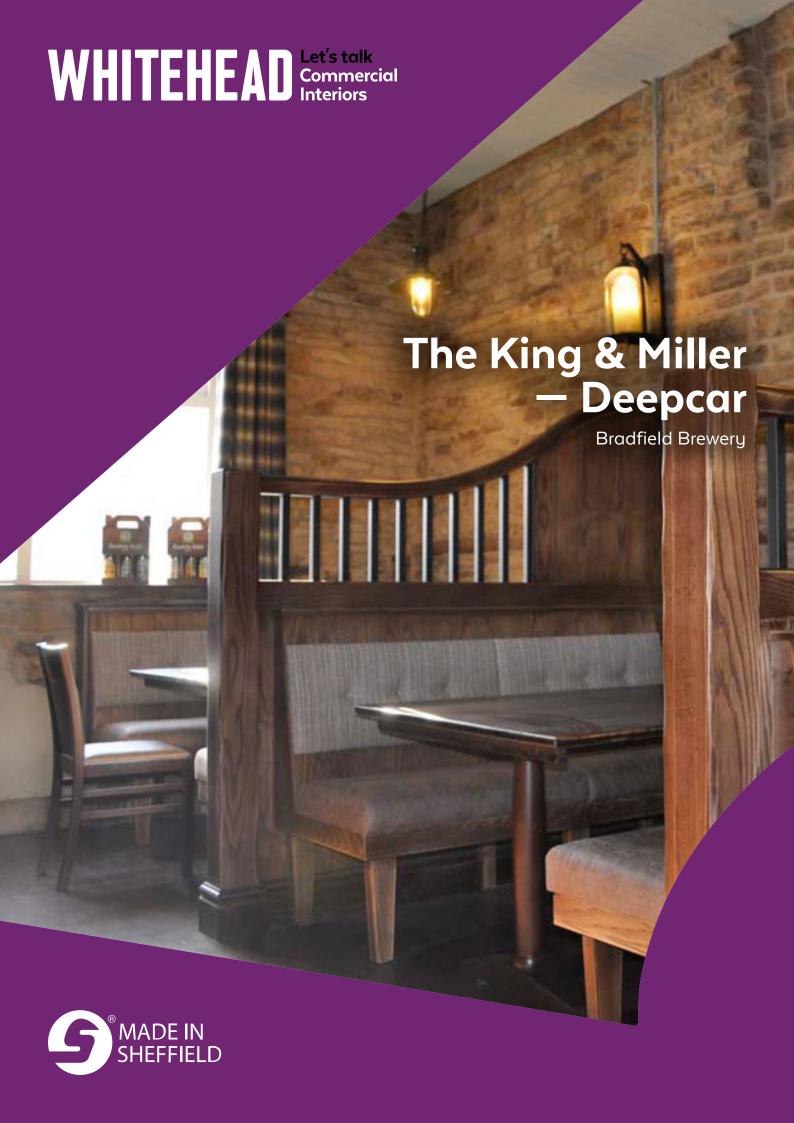

# The King & Miller - Deepcar

"Situated at the gateway to the Peak District, Bradfield Brewery's newest acquisition provided our designers with a wonderful opportunity to showcase what we do best -

working closely alongside a client who has a great knowledge and experience in the industry and knows what they want to achieve, but require the design assistance and expertise to pull all the key elements together in order to present an all new and exciting look to the Bradfield Brewery Tap at the King & Miller.

## The works comprised:-

- Full refurbishment of ground floor trading areas and washroom facilities.
- · Liaising with the clients with regard to finishes.
- · Joinery manufacture of feature stalls, screens and dado panelling.
- Supply and install new fixed seating and contract quality furniture.
- · Supply of contract quality lighting, carpets and tiling.
- Assistance with roof works.