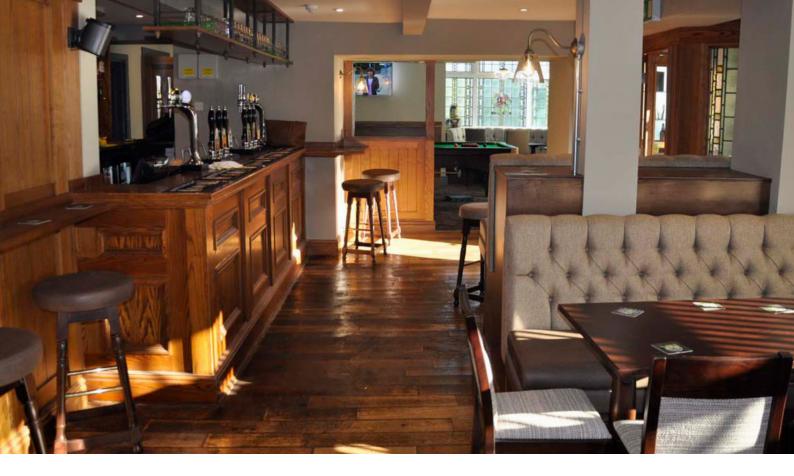

# The King & Miller - Deepcar

"Situated at the gateway to the Peak District, Bradfield Brewery's newest acquisition provided our designers with a wonderful opportunity to showcase what we do best -

working closely alongside a client who has a great knowledge and experience in the industry and knows what they want to achieve, but require the design assistance and expertise to pull all the key elements together in order to present an all new and exciting look to the Bradfield Brewery Tap at the King & Miller.

## The works comprised:-

- Full refurbishment of ground floor trading areas and washroom facilities.
- · Liaising with the clients with regard to finishes.
- · Joinery manufacture of feature stalls, screens and dado panelling.
- Supply and install new fixed seating and contract quality furniture.
- · Supply of contract quality lighting, carpets and tiling.
- Assistance with roof works.