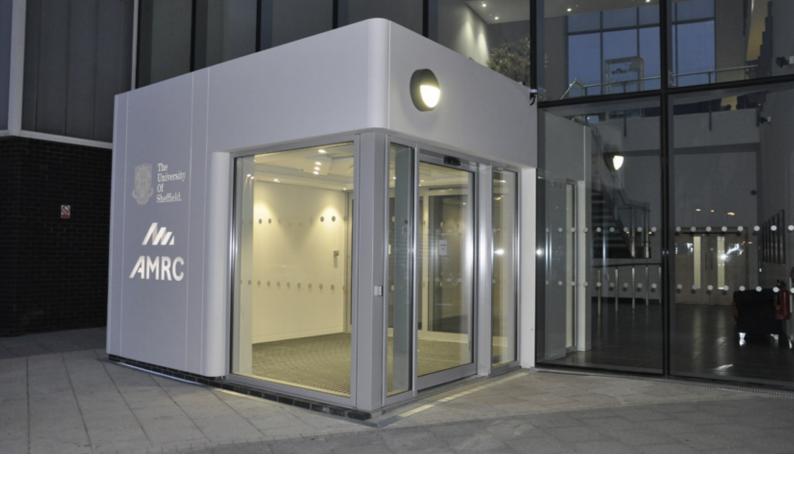

### **AMRC - University of Sheffield**

Creating an impression at the University of Sheffield's new state of the Art Centre of Excellence for Engineering and Manufacturing; Whiteheads have fabricated and installed the feature external façade and internal wall cladding to the newly created main entrance into the facility.

Using Corian Glacier White, with the University of Sheffield coat of arms routered into the front face and backlighting the design, it will provide a warm welcome for both students and visitors alike.

#### The works comprised:-

- Fabrication of both internal wall cladding and external entrance façade
- Face routering the University coat of arms and logo's into the Corian
- Backlighting the logo's with LED's
- Site installation