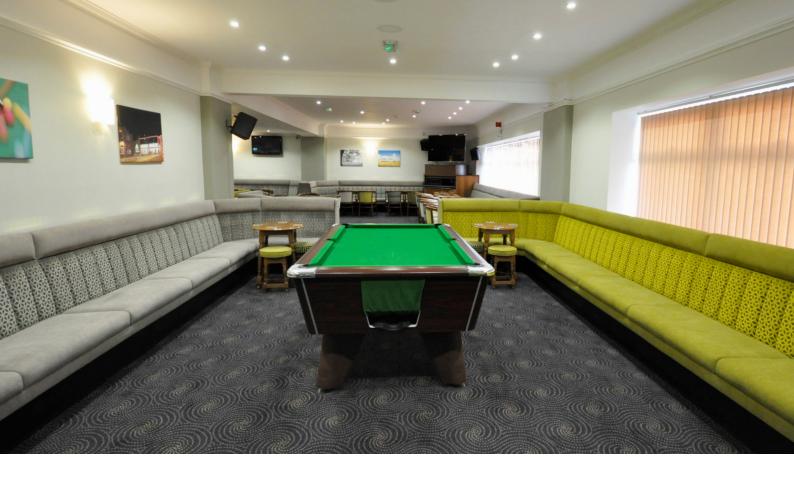

### **Stanley Street Sports & Social Club**

When severe weather caused flooding to Stanley Street Sports & Social Club, only the quick reactions of staff averted a complete disaster, with the Lounge Bar taking the brunt of the damage.

As part of the new contemporary and fresh feel we were aiming for, we selected a collection of stylish colours for the major upholstery works and chairs and a complimentary photo wall added a unique focal point to the room.

#### The works comprised:-

- Completely re-upholstering the existing fixed seating; changing the style to a plain head roll with a 300 wide fluted back and plain cushion seats in a warm and vibrant selection of contemporary fabrics.
- A new selection of Ritz armchairs selected by the clients with complimentary fabrics, put the finishing touches to a fabulous scheme.