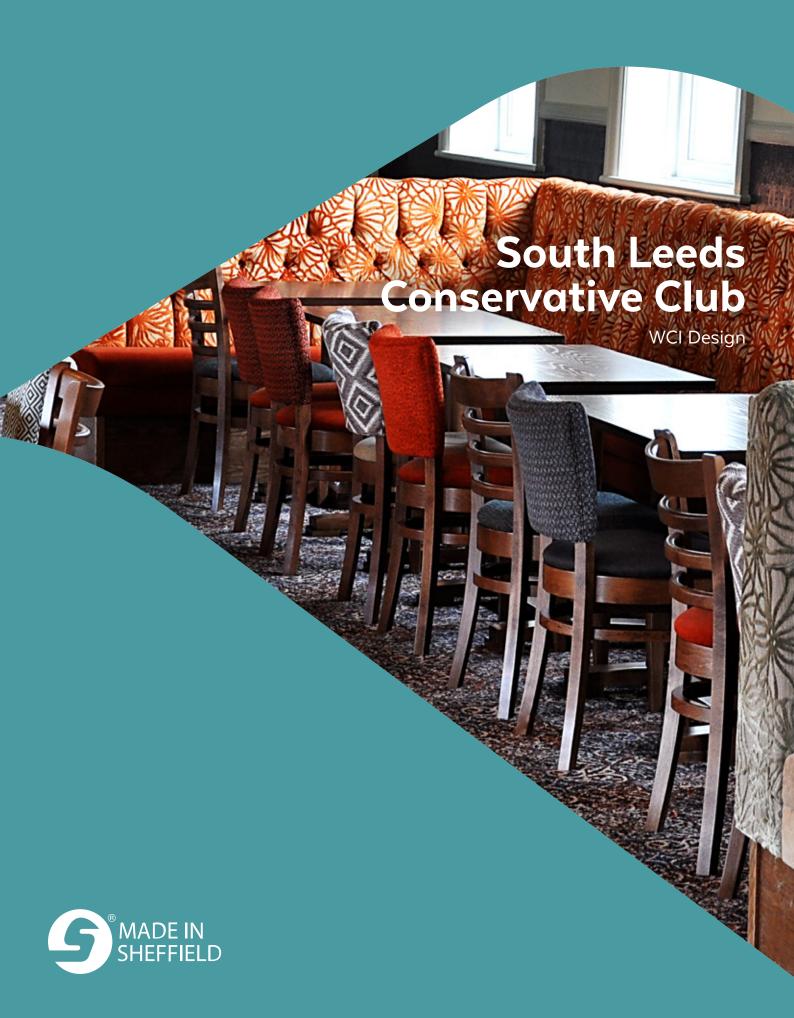

### **South Leeds Conservative Club**

We have seen a noticeable increase in the number of Working Men's Clubs, Sports Clubs and Social Clubs engaging our services to provide quality refurbishment projects.

South Leeds Conservative Club recently entrusted us with the complete refurbishment of their upstairs function rooms to bring them up to date and provide a fresh new look. With a mix of warm colour combinations; contemporary fabrics and all new fixed seating and loose furniture throughout; the club have a fantastic venue for a wide variety of functions and events.

#### The works comprised:-

- · New fixed seating.
- · New tables and chairs.
- · Carpets.
- · Curtains and blinds.
- · Decorations.
- · New bar frontage and backfitting.
- · Decorative lighting.
- · Design assistance.