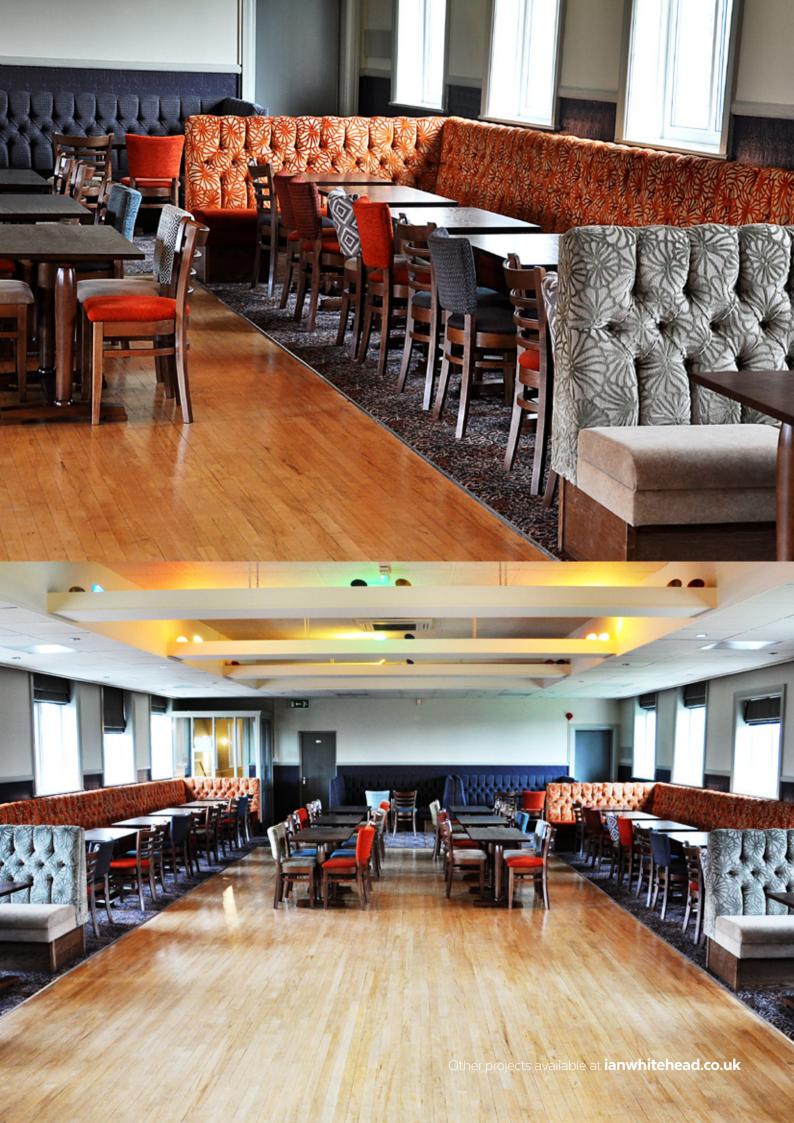

South Leeds Conservative Club recently entrusted us with the complete refurbishment of their upstairs function rooms to bring them up to date and provide a fresh new look. With a mix of warm colour combinations; contemporary fabrics and all new fixed seating and loose furniture throughout; the club have a fantastic venue for a wide variety of functions and events.

#### The works comprised:-

- · New fixed seating.
- · New tables and chairs.
- · Carpets.
- · Curtains and blinds.
- · Decorations.
- · New bar frontage and backfitting.
- · Decorative lighting.
- · Design assistance.