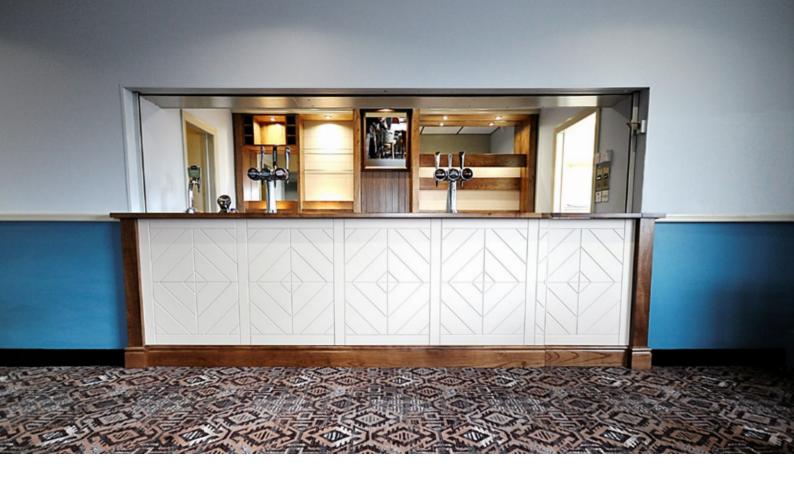

#### The works comprised:-

- · New fixed seating.
- · New tables and chairs.
- · Carpets.
- · Curtains and blinds.
- · Decorations.
- · New bar frontage and backfitting.
- · Decorative lighting.
- · Design assistance.