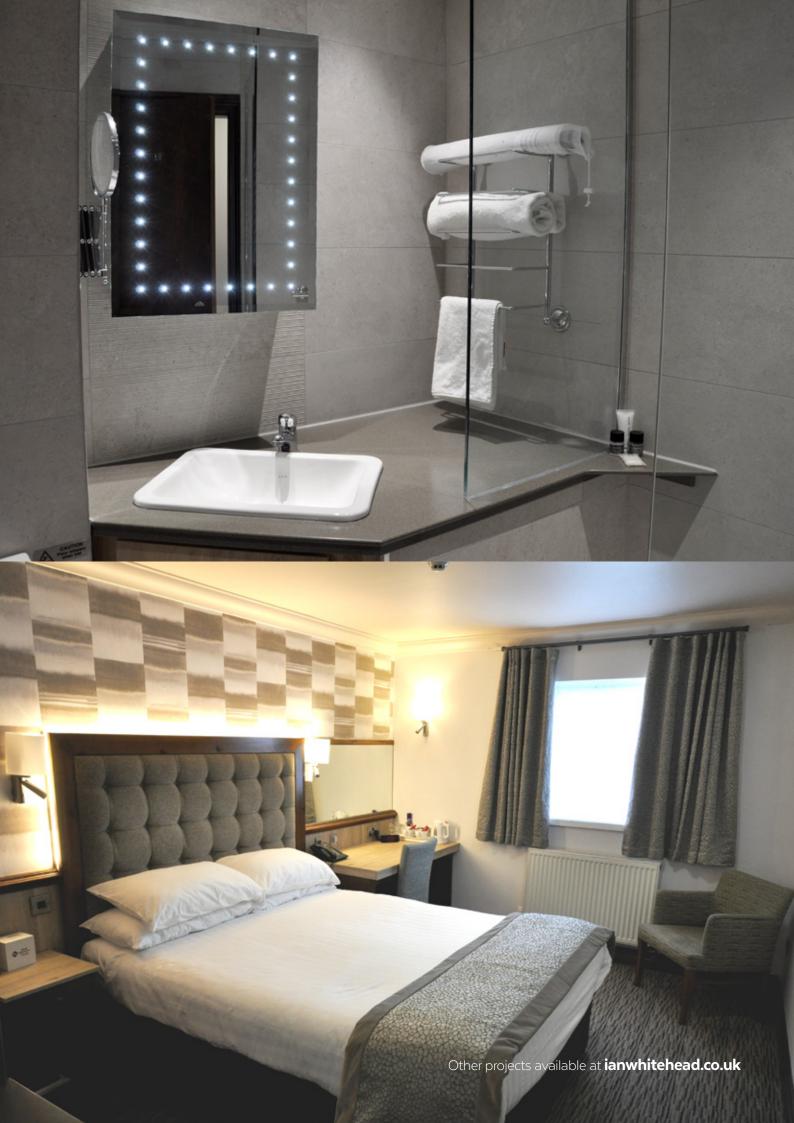

# The works comprised:-

- · A full re-decoration with new feature lighting.
- Desks, bedside cabinets and wardrobes have all been upgraded.
- · Corian® tops installed to luggage racks.
- Fully refurbished bathrooms including brand new vanity units with sleek Silt Corian® tops.