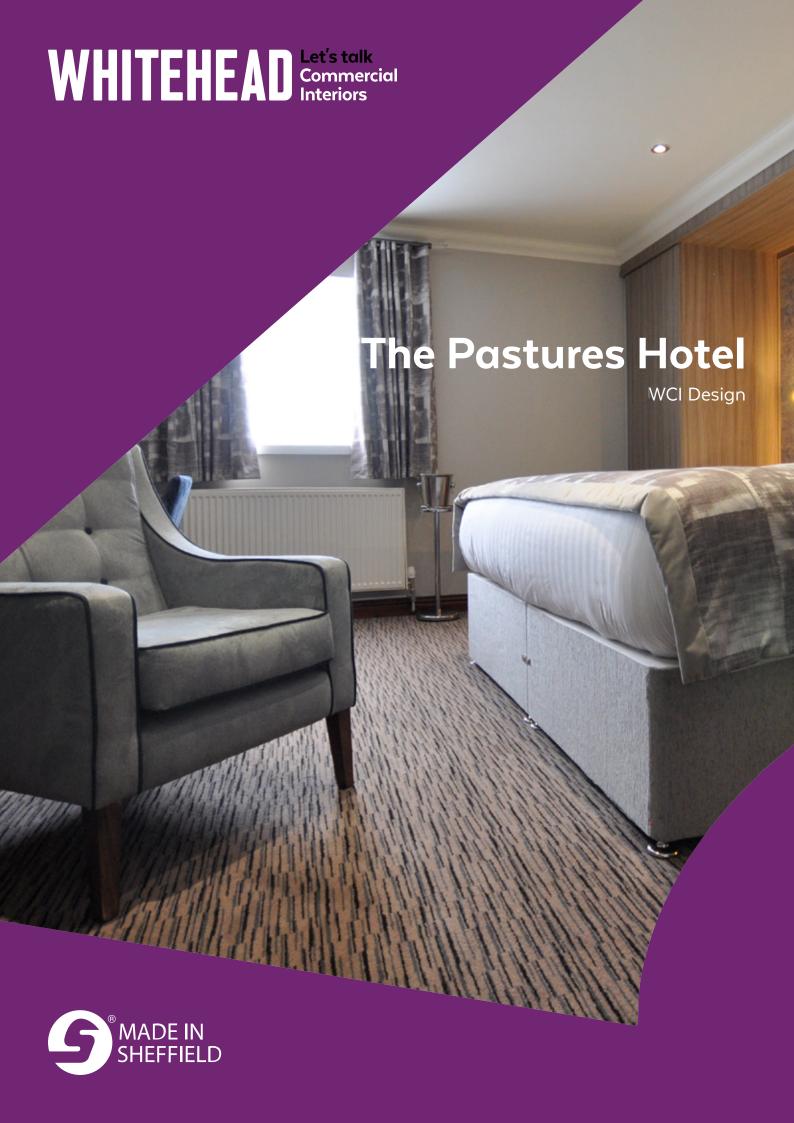

# The Pastures Hotel

The Best Western Plus Pastures Hotel has unveiled twenty five newly refurbished rooms and created two fabulous brand new Executive Double bedrooms.

Designed to have a home away from home feel, the newly refurbished rooms are re-created with muted colour palettes and an eclectic mix of stylish modern furniture and rich fabrics. With plush carpeting and modern comfort lighting throughout; the well appointed rooms offer the latest in modern convenience.