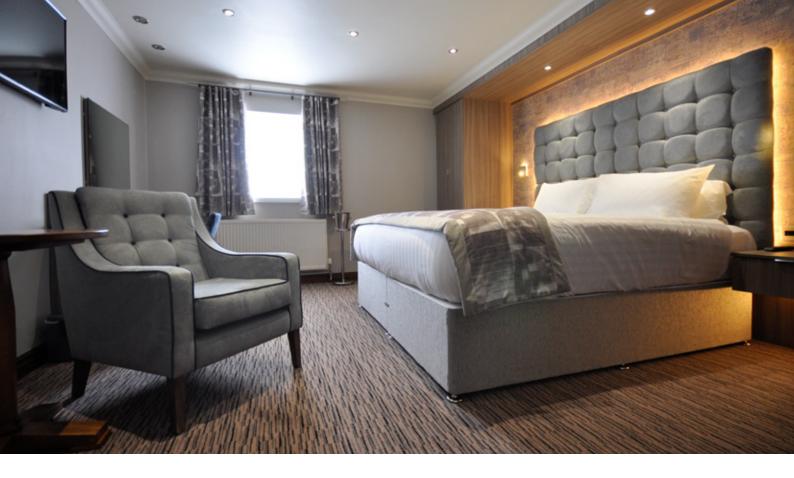

# The Pastures Hotel

The Best Western Plus Pastures Hotel has unveiled twenty five newly refurbished rooms and created two fabulous brand new Executive Double bedrooms.

Designed to have a home away from home feel, the newly refurbished rooms are re-created with muted colour palettes and an eclectic mix of stylish modern furniture and rich fabrics. With plush carpeting and modern comfort lighting throughout; the well appointed rooms offer the latest in modern convenience.

# The works comprised:-

- · A full re-decoration with new feature lighting.
- Desks, bedside cabinets and wardrobes have all been upgraded.
- · Corian® tops installed to luggage racks.
- Fully refurbished bathrooms including brand new vanity units with sleek Silt Corian® tops.