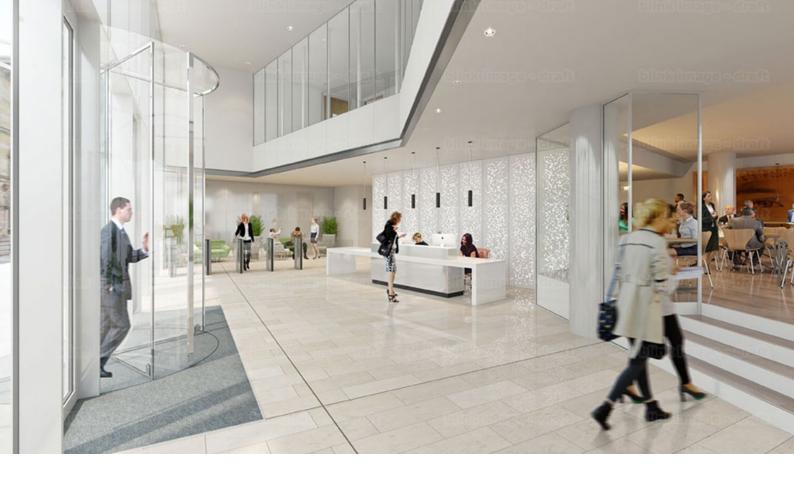

# **20 Chapel Street - Liverpool**

With an established occupier mix including Ernst & Young, Fujitsu, Barclays and Liverpool Football Club; 20 Chapel Street's comprehensively re-designed reception was always going to be an eye catching focal point.

Forging a working relationship with designers White Design and Preferred Spaces we were able to take their digital images and turn them into reality, delivering a stunning reception space.

The raindrop design backlit Corian wall creates the main feature with a sleek yet functional reception counter in front, providing a modern but informal co working space that matched the needs of the tenants in an ever changing environment.