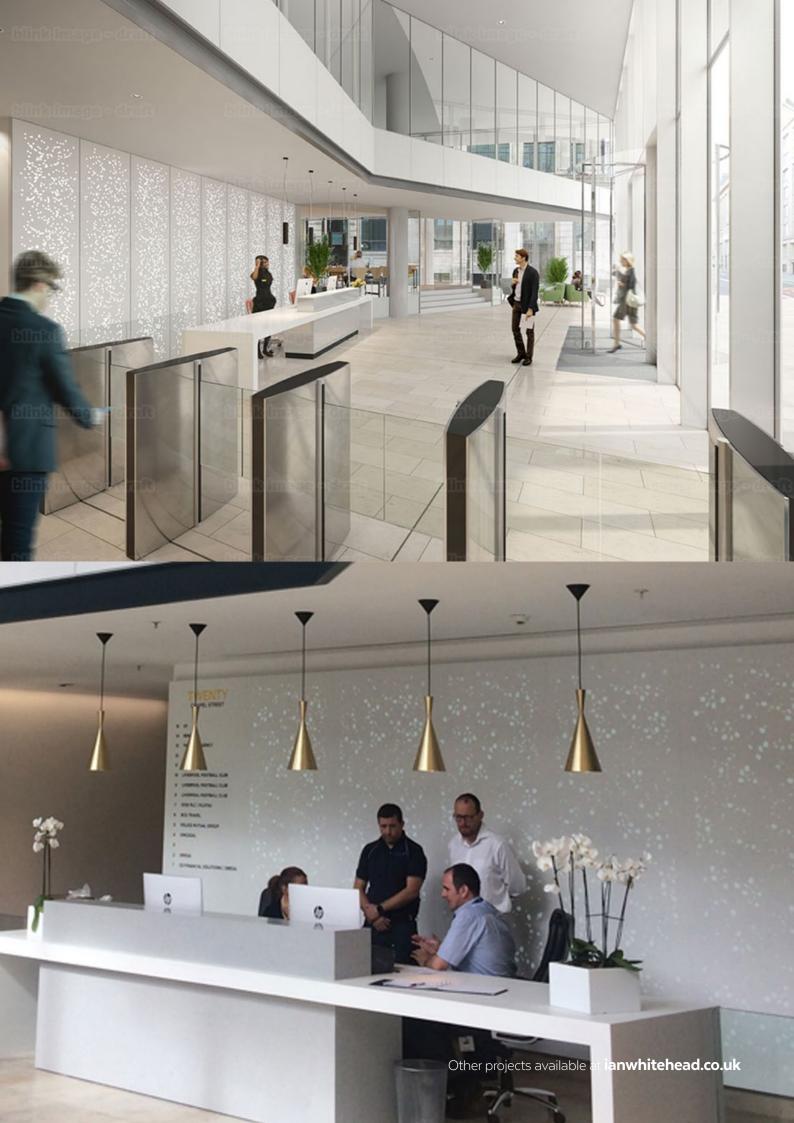

Forging a working relationship with designers White Design and Preferred Spaces we were able to take their digital images and turn them into reality, delivering a stunning reception space.

The raindrop design backlit Corian wall creates the main feature with a sleek yet functional reception counter in front, providing a modern but informal co working space that matched the needs of the tenants in an ever changing environment.

## The works comprised:-

- · Close collaboration with design partners.
- 5 Axis CNC fabrication.
- · Specialist LED lighting.
- · Construction of Corian® feature wall and reception desk.
- · Site installation.