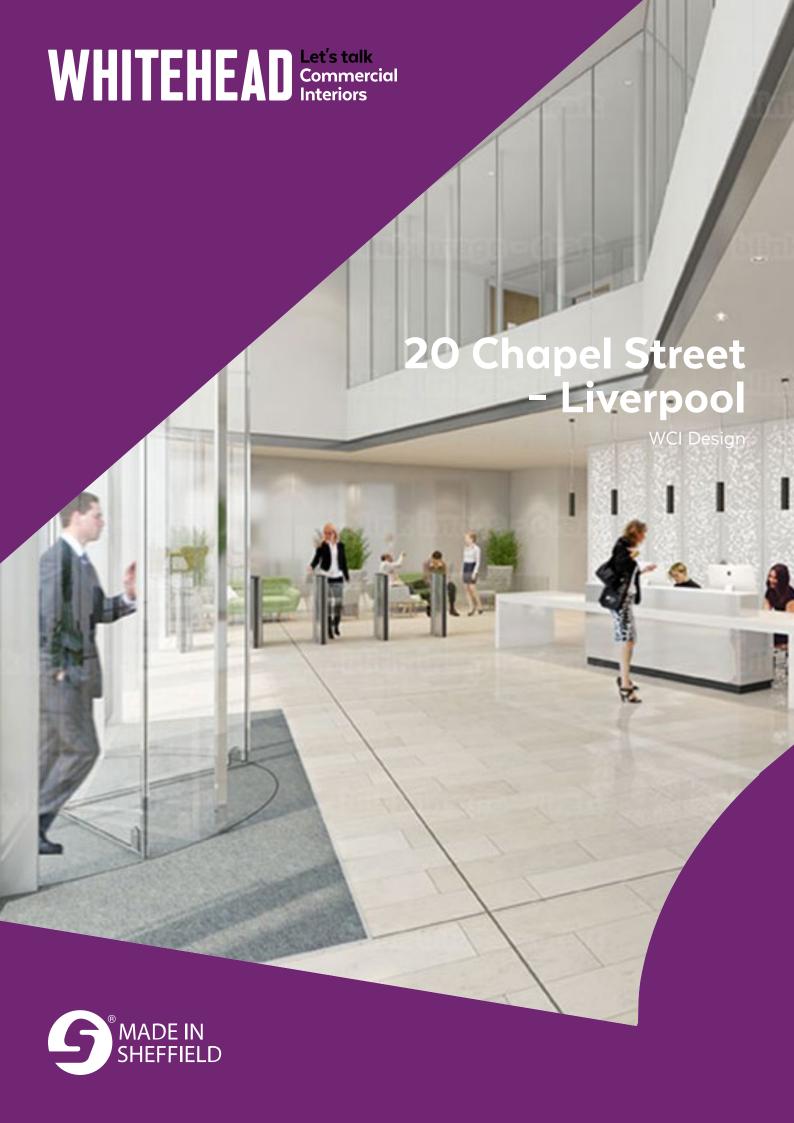

# **20 Chapel Street - Liverpool**

With an established occupier mix including Ernst & Young, Fujitsu, Barclays and Liverpool Football Club; 20 Chapel Street's comprehensively re-designed reception was always going to be an eye catching focal point.

Forging a working relationship with designers White Design and Preferred Spaces we were able to take their digital images and turn them into reality, delivering a stunning reception space.

The raindrop design backlit Corian wall creates the main feature with a sleek yet functional reception counter in front, providing a modern but informal co working space that matched the needs of the tenants in an ever changing environment.