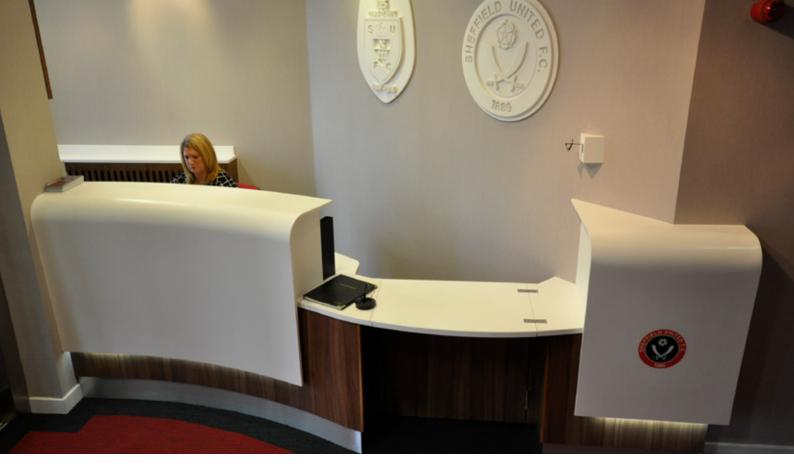

## **Sheffield United Football Club**

Working closely with the client our brief was to replace the old, dated and inhospitable ticket office, reception area and boardroom with a light airy modern design geared to enhance the customer experience, incorporate disabled friendly service points and create increased sales potential all within a somewhat limited floor space. Preparing the club for the next level.

#### The works comprised:-

- Bespoke Joinery.
- CNC Fabrication.
- Corian<sup>®</sup> Machining.
- Thermoforming.
- Sublimation.
- Site Installation.

**Client** Sheffield United Football Club

Architect

Location Bramall Lane—Sheffield