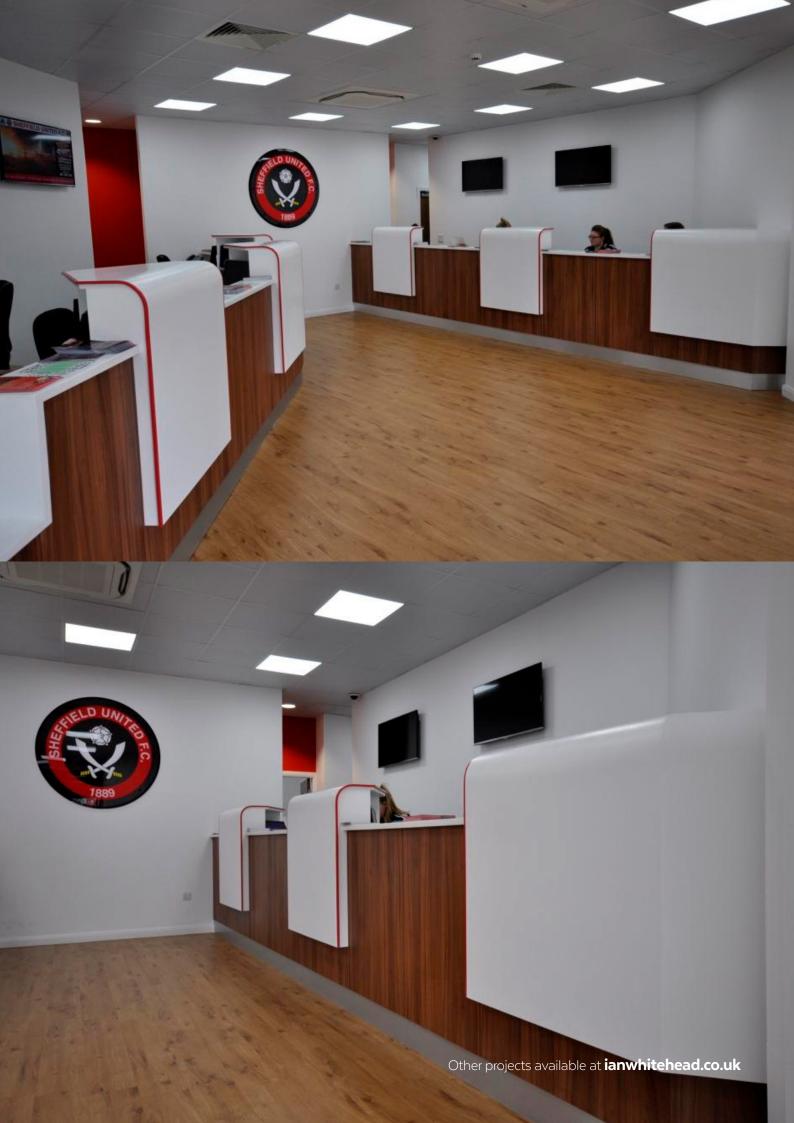

## **Sheffield United Football Club**

Working closely with the client our brief was to replace the old, dated and inhospitable ticket office, reception area and boardroom with a light airy modern design geared to enhance the customer experience, incorporate disabled friendly service points and create increased sales potential all within a somewhat limited floor space. Preparing the club for the next level.

#### The works comprised:-

- Bespoke Joinery.
- CNC Fabrication.
- Corian<sup>®</sup> Machining.
- Thermoforming.
- Sublimation.
- Site Installation.

**Client** Sheffield United Football Club

Architect

Location Bramall Lane—Sheffield