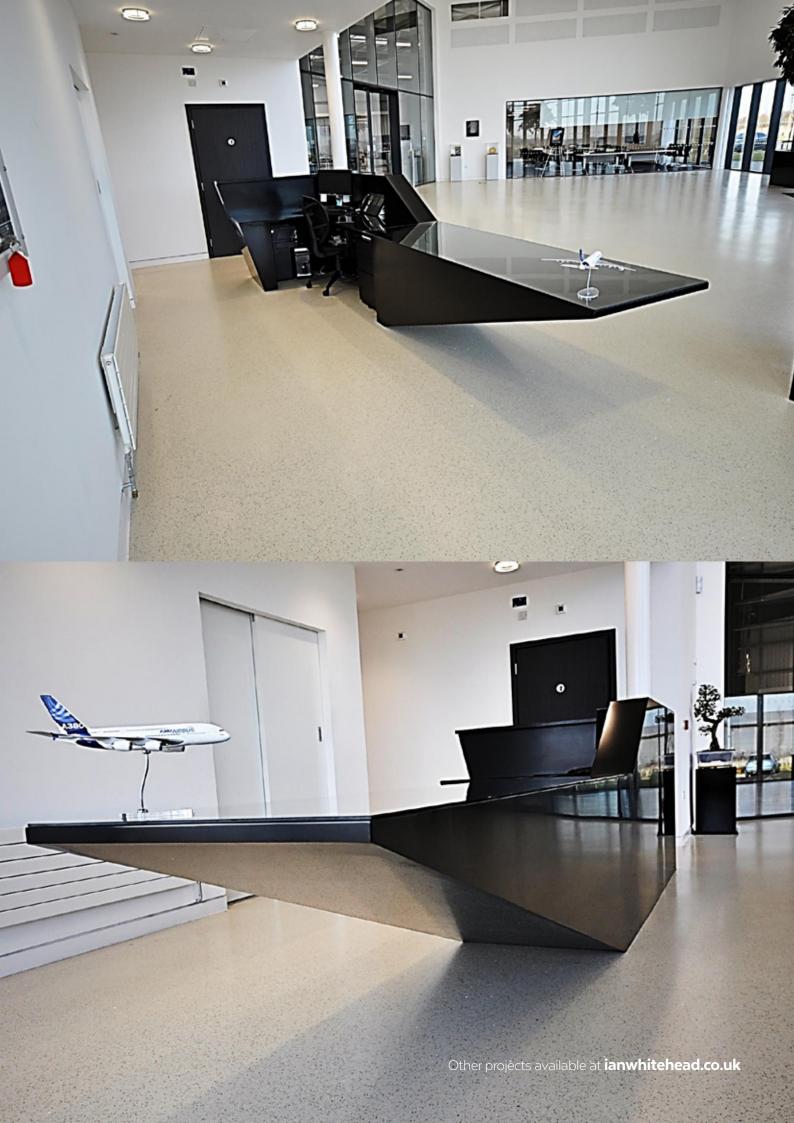

#### The works comprised:-

- Closely working with Architects Bond Bryan and the client to design the reception counter.
- Fabricating the cutting edge design.
- · Finishing to a high gloss finish.
- · Site installation.