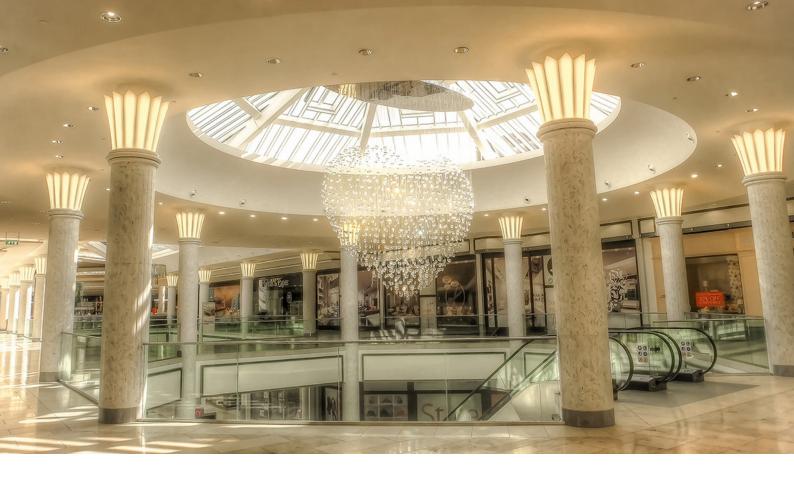

By combining state-of-the-art CAD software with our 5 axis CNC router and our specialised thermoforming equipment we were able to produce, easy to install, perfectly matched, curved panels which formed the column casings with no visible seams or mounting hardware.

Considered a "Eureka moment" the Architect for the first ever time actually used the reverse side of the Corian sheet to create a Carrera marble effect finish with fantastic results.