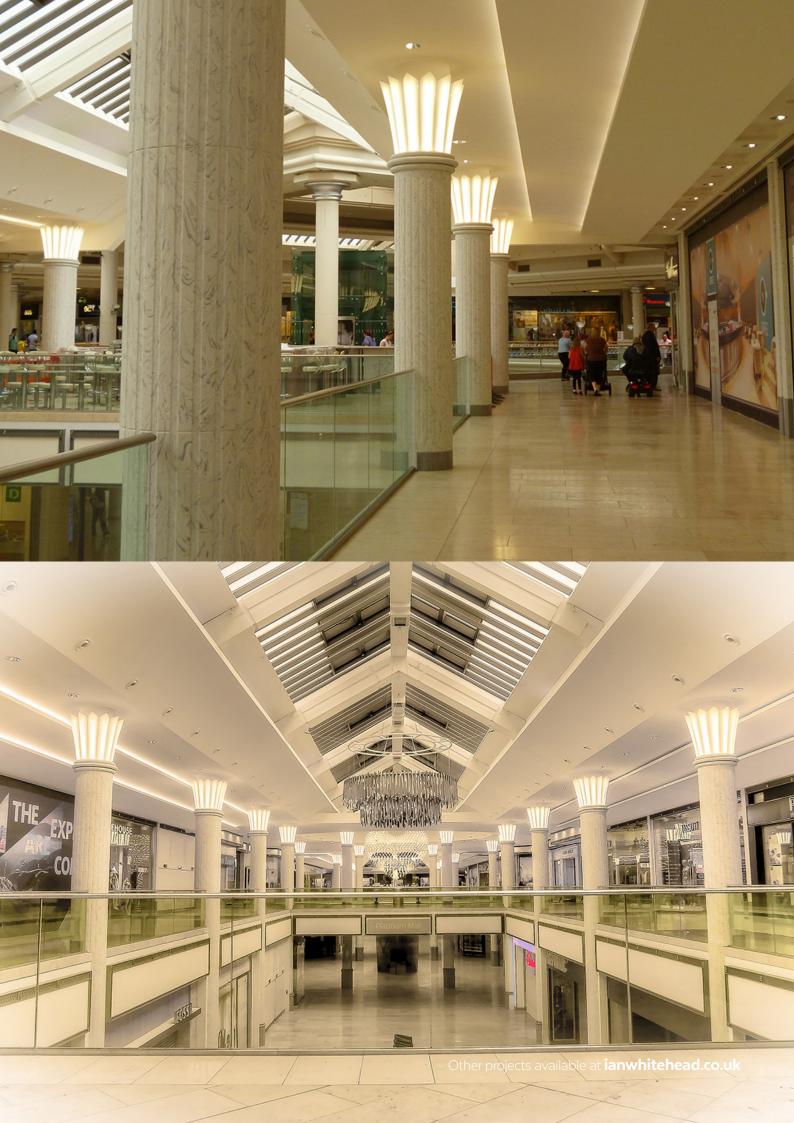

By combining state-of-the-art CAD software with our 5 axis CNC router and our specialised thermoforming equipment we were able to produce, easy to install, perfectly matched, curved panels which formed the column casings with no visible seams or mounting hardware.

Considered a "Eureka moment" the Architect for the first ever time actually used the reverse side of the Corian sheet to create a Carrera marble effect finish with fantastic results.