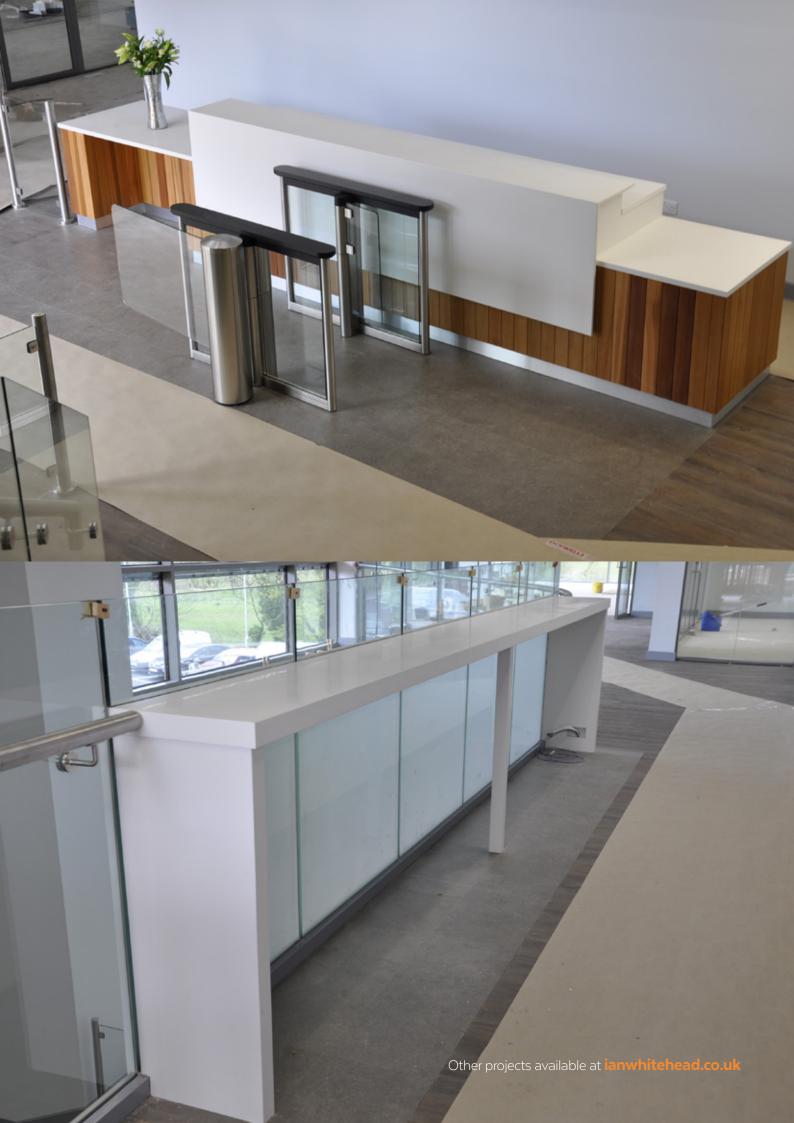

# **Ilkley Lawn Tennis Club**

Forming a close working relationship with both the management team at Ilkley Lawn Tennis and Social Club and Halliday Clark Architects allowed Whiteheads to be a part of the design process in creating and carrying out the works, providing the eye catching reception counter and breakout area's at the historic club.

#### The works comprised:-

- Corian Fabrication
- · Bespoke Joinery
- · Site Installation
- · Contract Furniture
- · Design Assistance.