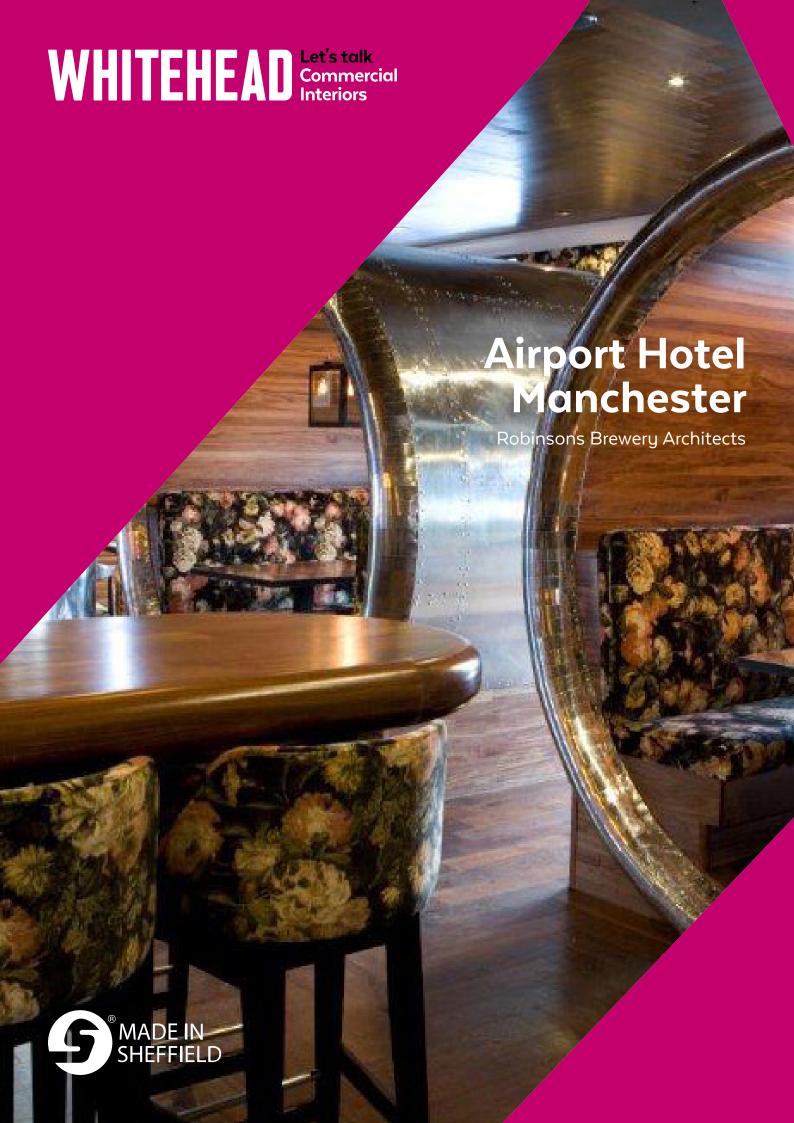

# Airport Hotel, Manchester

Located on Ringway Road, just 50ft away from Manchester Airports runway, the pub is a prime destination for aviation enthusiasts and plane spotters who travel from all over the country to take advantage of it's unique location.

Complete with jet engine fixed seating and spitfire armchairs this pub allows customers and diners of all ages to feel part of the action as they watch the world fly by.

### The works comprised:-

- · Specialist bespoke jet engine fixed seating.
- · Walnut internal cladding and zinc external cladding.
- 1950's style upholstery fabrics to the seating.
- · Wing shaped pot shelves and tables.
- Restaurant Bar Design Awards Winner 2015.