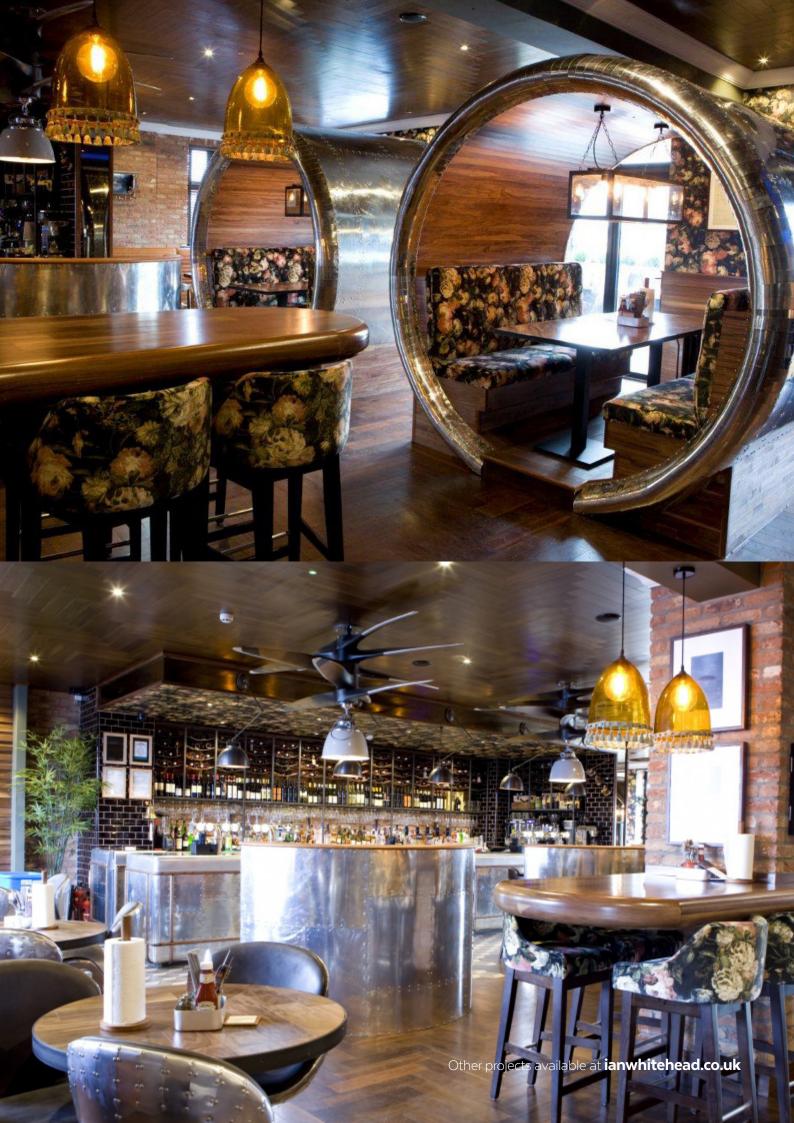

Complete with jet engine fixed seating and spitfire armchairs this pub allows customers and diners of all ages to feel part of the action as they watch the world fly by.

### The works comprised:-

- · Specialist bespoke jet engine fixed seating.
- · Walnut internal cladding and zinc external cladding.
- 1950's style upholstery fabrics to the seating.
- · Wing shaped pot shelves and tables.
- Restaurant Bar Design Awards Winner 2015.