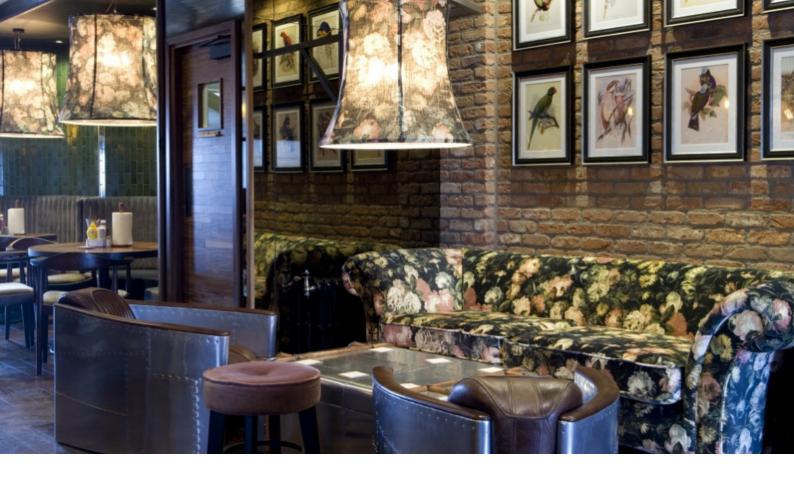

Complete with jet engine fixed seating and spitfire armchairs this pub allows customers and diners of all ages to feel part of the action as they watch the world fly by.

### The works comprised:-

- · Specialist bespoke jet engine fixed seating.
- · Walnut internal cladding and zinc external cladding.
- 1950's style upholstery fabrics to the seating.
- · Wing shaped pot shelves and tables.
- Restaurant Bar Design Awards Winner 2015.